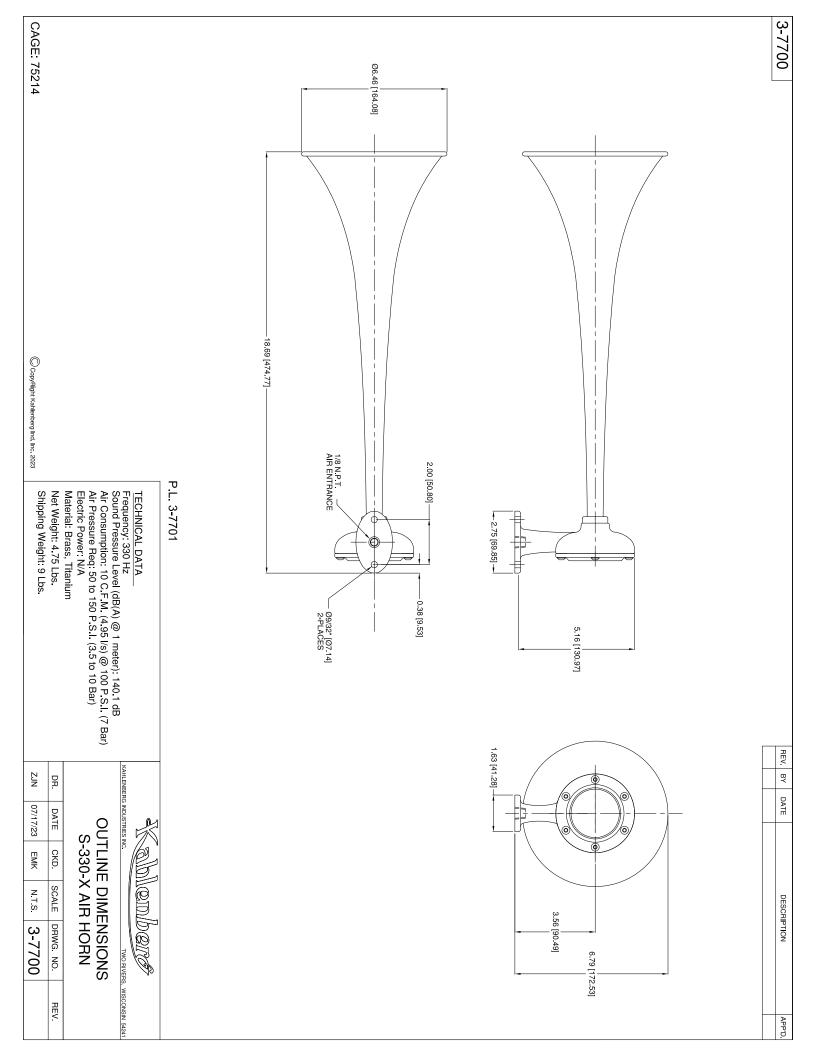

## Directional, Single Tone Industrial Air Horn

\*EFFECTIVE OUTDOOR COVERAGE OF UP TO 3.0 KILOMETERS

- Ideal for outdoor Industrial applications
- Single tone, 330 Hz fundamental frequency, engineered to produce full harmonic contents up to 12 octaves which greatly enhance warning effectiveness.
- Horn is energy efficient with hermetically sealed diaphragm assembly which operates on a wide range of pressure without tuning or adjustment.
- Horn construction: Brass horn construction, titanium diaphragm disc and stainless steel fasteners.
- \* Signal will produce a sound pressure level of approximately 70 dB @ 3 km in calm, cool conditions without topographical interference. Signal strength at distance can vary dramatically depending on environmental and geographical conditions. Please consult factory for more detailed information.

| Control:                                                          | Manual, solenoid or combination valve                                                                               |
|-------------------------------------------------------------------|---------------------------------------------------------------------------------------------------------------------|
| SPL (Loudness) on Total:<br>Operating Medium:<br>Air Consumption: | 140 ± 1 dBA @ 1 meter<br>Air, nitrogen, CO <sub>2</sub> , 1/2" NPT inlet<br>4.95 L/Sec [10 SCFM] @ 7 bar [100 PSIG] |
| Audibility:<br>Fundamental Frequency:<br>Musical Note:            | 3.0 km on still air<br>330 Hz ± 2 Hz<br>E4                                                                          |
| Operating Pressure: Operating Temperature:                        | 3 – 10 bar [50 – 150 PSI]<br>-40°C to +85°C [-40°F to +185°F]                                                       |
| Finish:<br>Degree of Protection:                                  | Primed and painted safety red IP 54                                                                                 |
| Basic Dimension:<br>Net Weight:                                   | 474x172x164mm<br>[18.7x6.8x6.5"] 2.15 kg [4.75 lbs]                                                                 |