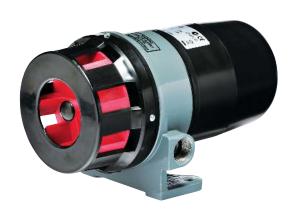

## **Duplo**

The Duplo is a powerful motor driven siren which produces a very high sound output despite its physically compact construction.

With its weatherproof design, the Duplo can be used both indoors and outdoors for general safety warning.

## **Features**

- High output siren sound (127dB)
- Rugged construction for use in all environments
- Weatherproof to IP65A
- Mounting bracket for ease of installation

**Applications -** General safety warning; conveyors; process control alarm; vehicle alarm

## **Specifications**

| Part No. | Colours    | Audibility (tone) at<br>1m (typical) | Tones<br>(Up to) | Voltage<br>(50/60Hz) | Current<br>(tone dependent) |
|----------|------------|--------------------------------------|------------------|----------------------|-----------------------------|
| SLB-0002 | Grey/Black | Up to 127 dB (A)                     | 1                | 230V AC              | 2.0A                        |