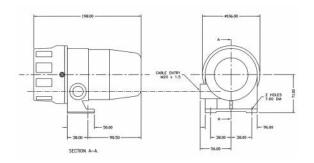

IP Rating: IP65A Rated Operating Duration: 15mins On/120mins Off Frequency: 1600Hz Operating Temp: -30°C to +40°C Construction: Cast Aluminium Body, ABS Rotor, Stator and Cover Cable Entries: 1 Weight: 2kg