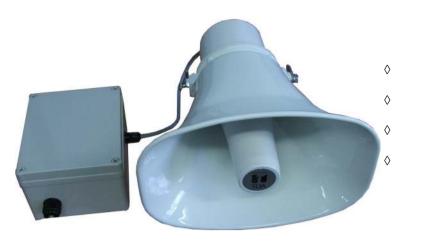

# **4100E Series 2 Electronic Siren**

Up to 122db@1m

Great IP weather rating

Single tone installed at manufacture

Wide Cone speaker for sound projection

### **Key Features**

Sound Output Wide Cone Speaker Continuous Rating upto 122 decibel@1m

IP Weather Rating UV protected weatherproof control box IP67 & IP65 Speaker

Voltages available 240vac 110vac 24vdc 12vdc

### **Features**

Sirens control box is assembled and tested in Australia.

Control box UV protected weatherproof to IP67 & IP65 Wide cone Speaker.

Speaker is IP65 and is a quality aluminium wide cone with Stainless steel mounting bracket.