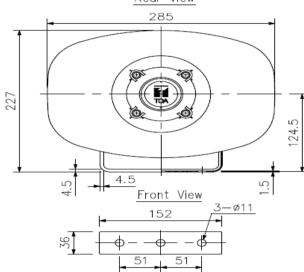

Bracket, screws and bolts Stainless steel.

Control Box – Opaque ABS/PC base and lid. UV Resistant.

**Dimensions** 240vac 110vac Control Box 170Hx140Wx95D mm

24vdc 12vdc Control Box 125Hx125Wx75D mm

Speaker 285W × 227H ×277D mm

### 4100E Series 2 dimensions

# Rear View 285

# Speaker 30w 8ohm dimensions

Wiring diagram

Bracket dimensional diagram
UNIT:mm SCALE:1/5

Note: Numerical values in parentheses are for reference only.