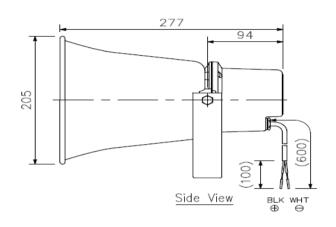

Bracket, screws and bolts Stainless steel.

Control Box – Opaque ABS/PC base and lid. UV Resistant.

**Dimensions** 240vac 110vac Control Box 170Hx140Wx95D mm

24vdc 12vdc Control Box 125Hx125Wx75D mm

Speaker 285W × 227H ×277D mm

### 4100E Series 2 dimensions

# Speaker 30w 8ohm dimensions

Wiring diagram

Bracket dimensional diagram
UNIT:mm SCALE:1/5

Note: Numerical values in parentheses are for reference only.